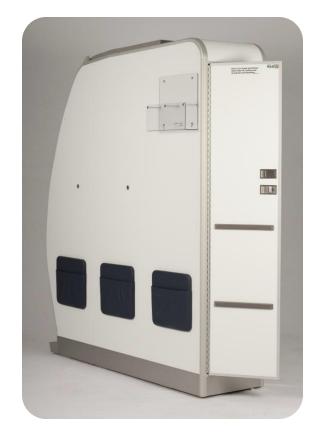

Completed interior for Head of State Voyager - AIRBUS A330

We offer a unique opportunity to create a full interior project for any type of aircraft, starting from a blank canvas.

Our seasoned team of designers and craftsmen specialize in transforming concepts into tangible, awe-inspiring realities. Whether it is a modern oasis in the sky or a classic masterpiece, we understand all preferences, lifestyle, and brand identity.