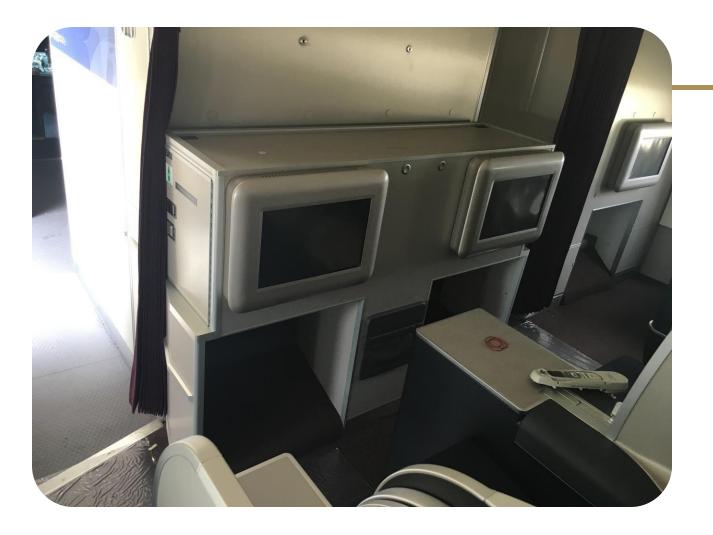

**CNC** router | model BPF 2141

**CNC** mill | model VF-2SSYT-EU

**CNC lathe | model ST-20Y-NGC** 

Guillotine | model iSHEAR-B06-3100

Press brake | model iBLEND 3100

Laser | model LM4022GFplus

Boeing B767 front row ottoman units / interface with first class seats; full design & EASA certification achieved

#### **New Builds**

Boeing B767 front row ottoman units / interface with first class seats; full design & EASA certification achieved

Airbus A330 VT19 front row monuments

Figure 7 – LC01: 9.0g Forward Case [Maximum Deflection = 1.010in, 25.7mm]