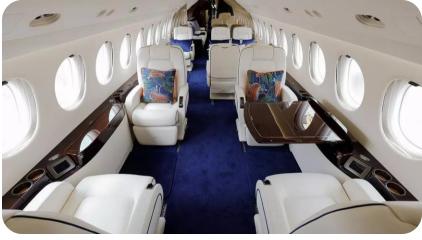

#### **New Builds**

Boeing B767 front row ottoman units / interface with first class seats; full design & EASA certification achieved

Airbus A330 VT19 front row monuments

Figure 7 – LC01: 9.0g Forward Case [Maximum Deflection = 1.010in, 25.7mm]

Airbus A330 VT19 front row monuments

First class composite seat binnacles designed and manufactured for TAS VT10, VT12 and VT15 programs

Airbus narrow body pull-out dogbox/emergency equipment stowage

From inception to flawless execution, every aspect is meticulously overseen, ensuring an unmatched level of sophistication in every design and construction project we undertake.