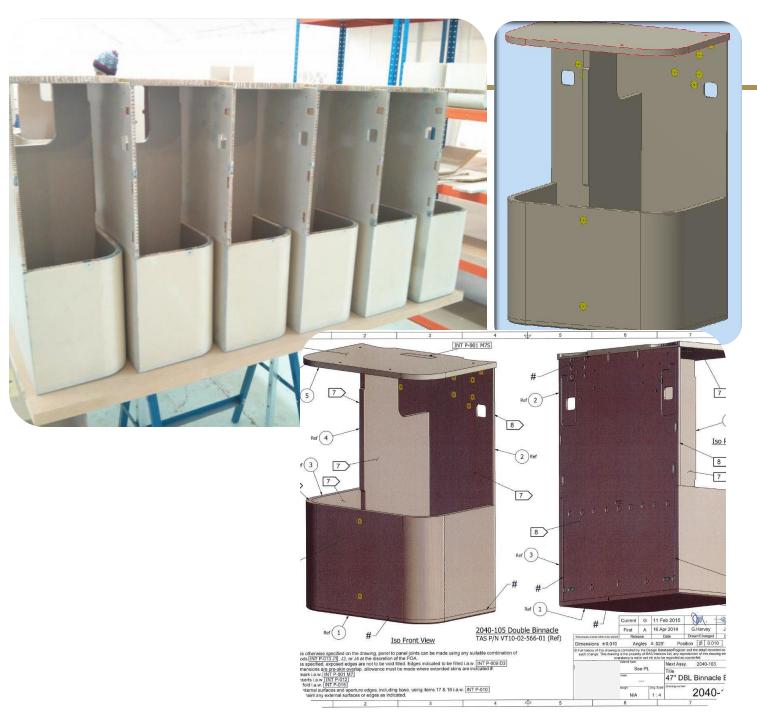

Airbus A330 VT19 front row monuments

First class composite seat binnacles designed and manufactured for TAS VT10, VT12 and VT15 programs

Airbus narrow body pull-out dogbox/emergency equipment stowage

From inception to flawless execution, every aspect is meticulously overseen, ensuring an unmatched level of sophistication in every design and construction project we undertake.