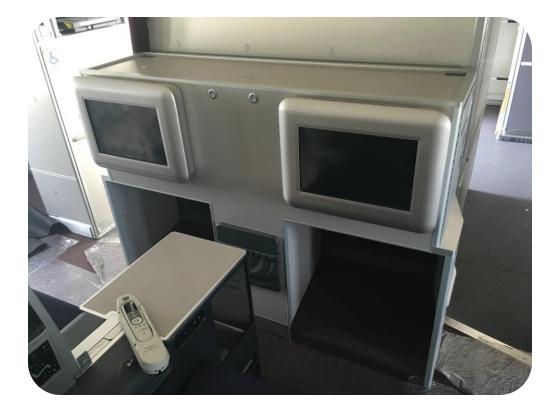

**CNC** router | model BPF 2141

**CNC** mill | model VF-2SSYT-EU

**CNC lathe | model ST-20Y-NGC** 

Guillotine | model iSHEAR-B06-3100

Press brake | model iBLEND 3100

Laser | model LM4022GFplus

Boeing B767 front row ottoman units / interface with first class seats; full design & EASA certification achieved

#### **New Builds**

Boeing B767 front row ottoman units / interface with first class seats; full design & EASA certification achieved

Airbus A330 VT19 front row monuments

Figure 7 – LC01: 9.0g Forward Case [Maximum Deflection = 1.010in, 25.7mm]