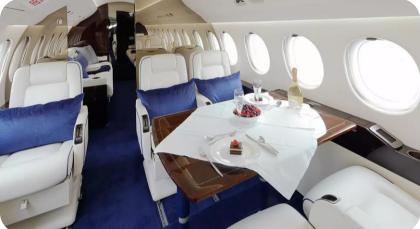

#### **New Builds**

Boeing B767 front row ottoman units / interface with first class seats; full design & EASA certification achieved

Airbus A330 VT19 front row monuments

Figure 7 – LC01: 9.0g Forward Case [Maximum Deflection = 1.010in, 25.7mm]

Airbus A330 VT19 front row monuments

First class composite seat binnacles designed and manufactured for TAS VT10, VT12 and VT15 programs

Airbus narrow body pull-out dogbox/emergency equipment stowage

From inception to flawless execution, every aspect is meticulously overseen, ensuring an unmatched level of sophistication in every design and construction project we undertake.