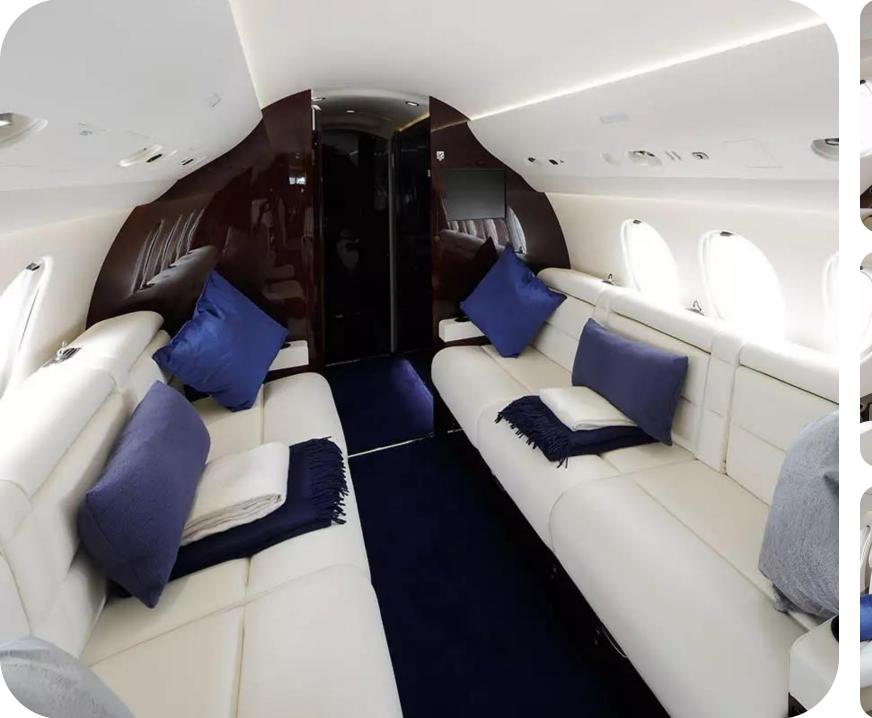

Completed interior for Head of State Voyager - AIRBUS A330

We offer a unique opportunity to create a full interior project for any type of aircraft, starting from a blank canvas.

Our seasoned team of designers and craftsmen specialize in transforming concepts into tangible, awe-inspiring realities. Whether it is a modern oasis in the sky or a classic masterpiece, we understand all preferences, lifestyle, and brand identity.