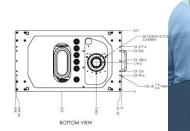

# Remove footrest panels (P/N's 2037-151, 2037-169 & 2037-175) to access RH foot fittings First A 02 Aug 2015 L.U.M. Detail N Scale (1 : 4) Parts removed for clarity Breakout through front panel to show wiring cutout Ottoman Installation Zone B