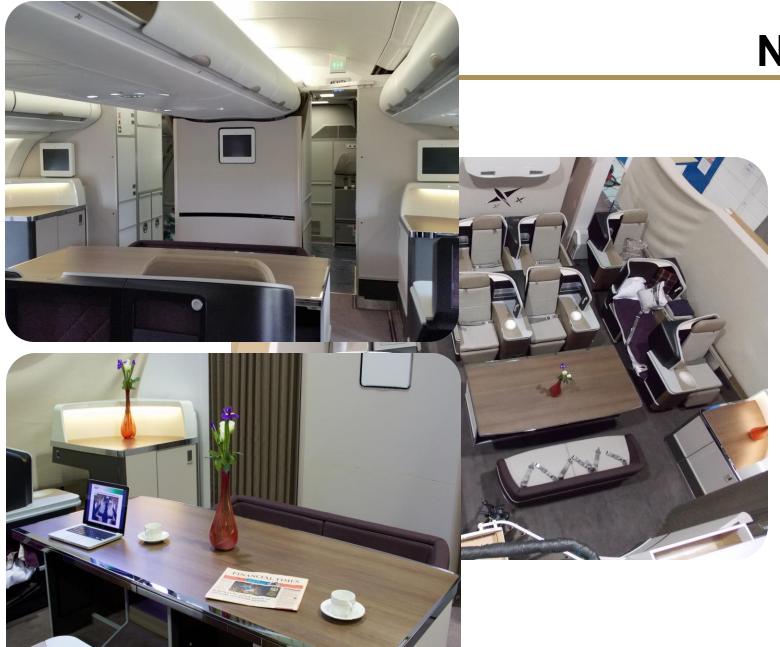

#### **New Builds**

Boeing B767 front row ottoman units / interface with first class seats; full design & EASA certification achieved

Airbus A330 VT19 front row monuments

Figure 7 – LC01: 9.0g Forward Case [Maximum Deflection = 1.010in, 25.7mm]