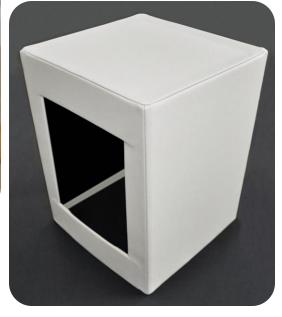

e, awe-inspiring realities. Whether it is a modern oasis in the sky or a classic masterpiece, we understand all preferences, lifestyle, and brand identity.





Out-board ottoman unit



# Remove footrest panels (P/N's 2037-151, 2037-169 & 2037-175) to access RH foot fittings First A 02 Aug 2015 L.U.M. Detail N Scale (1 : 4) Parts removed for clarity Breakout through front panel to show wiring cutout Ottoman Installation Zone B

#### **New Builds**

Centre ottoman unit drawing design and 3D CAD model









Centre ottoman unit





Changing room 3D wire frame isometric







Changing Room 3D CAD Model







Changing Room 3D CAD Model





Changing Room Mock-Up



# FRONT VIEW FRONT

### New Builds

Robinson Camera Mount











HELI-ONE Super Puma side ledge and pull-out table









#### SPECIAL orders

Elevating aircraft experience with bespoke special orders, where meticulous attention to detail meets innovation. Imagine custom-made metal plates seamlessly integrated into your aircraft's interior, showcasing both functionality and aesthetics. Our tailor-made drawer inserts not only optimize storage but also reflect a distinct style. These personalized touches redefine luxury in aviation, making every journey a testament to exclusivity and sophistication.

































JETMS Completions Ltd

Bldg 510 Churchill Way London Biggin Hill Westerham England TN16 3BN

+44 (0) 1959 576 747

info.completions@jetms.aero