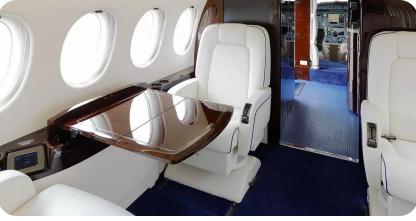

#### **New Builds**

Boeing B767 front row ottoman units / interface with first class seats; full design & EASA certification achieved

Airbus A330 VT19 front row monuments

Figure 7 – LC01: 9.0g Forward Case [Maximum Deflection = 1.010in, 25.7mm]

Airbus A330 VT19 front row monuments

First class composite seat binnacles designed and manufactured for TAS VT10, VT12 and VT15 programs

Airbus narrow body pull-out dogbox/emergency equipment stowage

From inception to flawless execution, every aspect is meticulously overseen, ensuring an unmatched level of sophistication in every design and construction project we undertake.