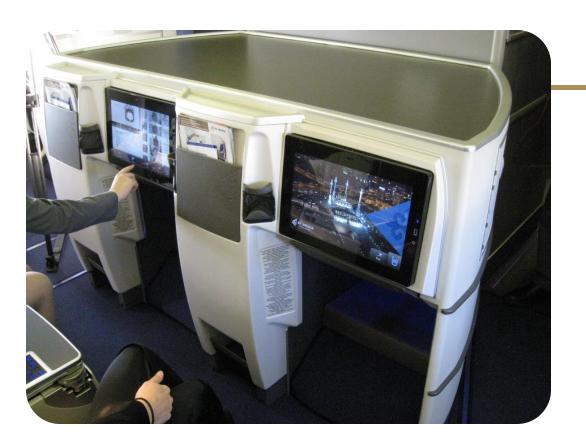

#### **New Builds**

Boeing B767 front row ottoman units / interface with first class seats; full design & EASA certification achieved

Airbus A330 VT19 front row monuments

Figure 7 – LC01: 9.0g Forward Case [Maximum Deflection = 1.010in, 25.7mm]