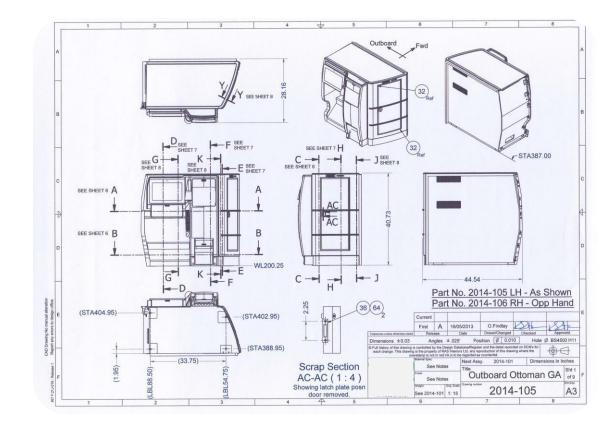

# Remove footrest panels (P/N's 2037-151, 2037-169 & 2037-175) to access RH foot fittings First A 02 Aug 2015 L.U.M. Detail N Scale (1 : 4) Parts removed for clarity Breakout through front panel to show wiring cutout Ottoman Installation Zone B