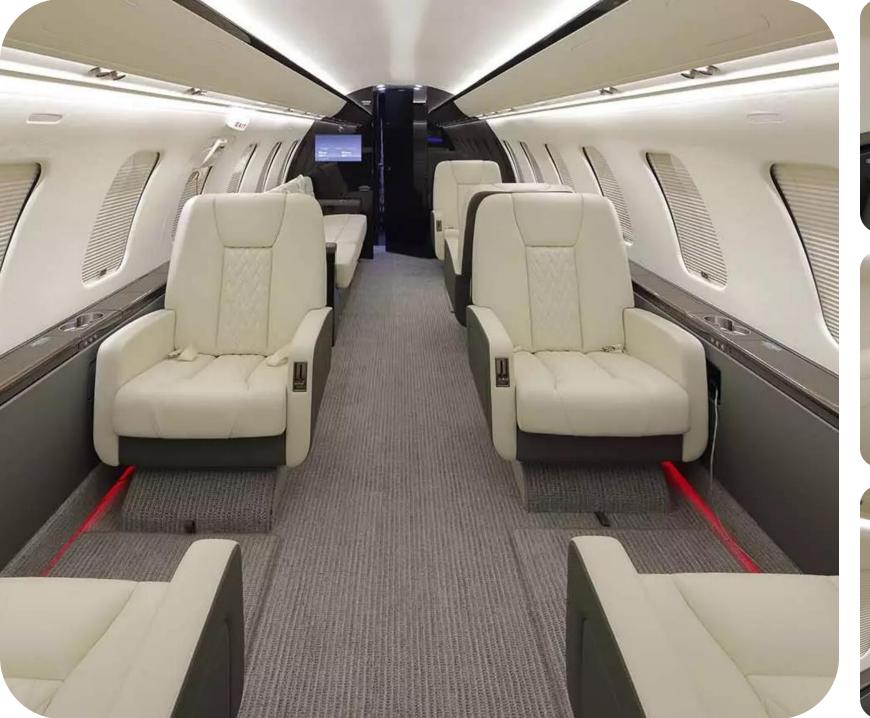

Completed interior for Head of State Voyager - AIRBUS A330

We offer a unique opportunity to create a full interior project for any type of aircraft, starting from a blank canvas.

Our seasoned team of designers and craftsmen specialize in transforming concepts into tangible, awe-inspiring realities. Whether it is a modern oasis in the sky or a classic masterpiece, we understand all preferences, lifestyle, and brand identity.