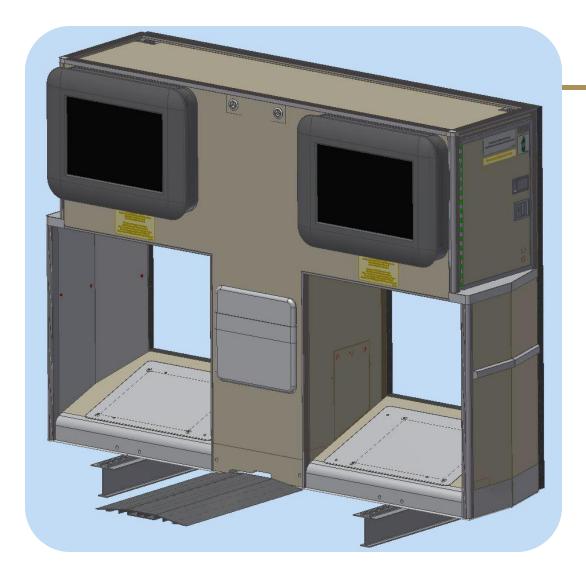

**CNC** router | model BPF 2141

**CNC** mill | model VF-2SSYT-EU

**CNC lathe | model ST-20Y-NGC** 

Guillotine | model iSHEAR-B06-3100

Press brake | model iBLEND 3100

Laser | model LM4022GFplus

Boeing B767 front row ottoman units / interface with first class seats; full design & EASA certification achieved

#### **New Builds**

Boeing B767 front row ottoman units / interface with first class seats; full design & EASA certification achieved

Airbus A330 VT19 front row monuments

Figure 7 – LC01: 9.0g Forward Case [Maximum Deflection = 1.010in, 25.7mm]