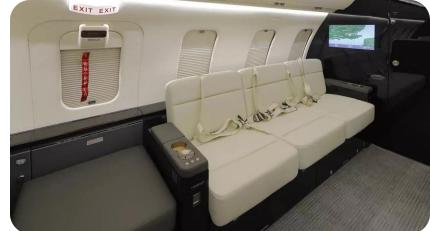

Centre ottoman unit





Changing room 3D wire frame isometric







Changing Room 3D CAD Model







Changing Room 3D CAD Model





Changing Room Mock-Up



# FRONT VIEW FRONT

### New Builds

Robinson Camera Mount











HELI-ONE Super Puma side ledge and pull-out table









#### SPECIAL orders

Elevating aircraft experience with bespoke special orders, where meticulous attention to detail meets innovation. Imagine custom-made metal plates seamlessly integrated into your aircraft's interior, showcasing both functionality and aesthetics. Our tailor-made drawer inserts not only optimize storage but also reflect a distinct style. These personalized touches redefine luxury in aviation, making every journey a testament to exclusivity and sophistication.

































JETMS Completions Ltd

Bldg 510 Churchill Way London Biggin Hill Westerham England TN16 3BN

+44 (0) 1959 576 747

info.completions@jetms.aero