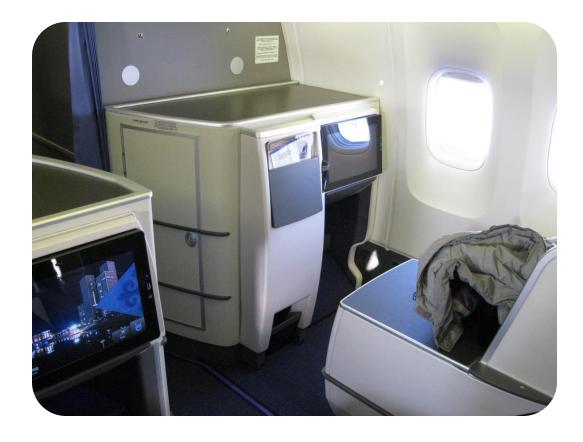

**CNC** router | model BPF 2141

**CNC** mill | model VF-2SSYT-EU

**CNC lathe | model ST-20Y-NGC** 

Guillotine | model iSHEAR-B06-3100

Press brake | model iBLEND 3100

Laser | model LM4022GFplus

Boeing B767 front row ottoman units / interface with first class seats; full design & EASA certification achieved

#### **New Builds**

Boeing B767 front row ottoman units / interface with first class seats; full design & EASA certification achieved

Airbus A330 VT19 front row monuments

Figure 7 – LC01: 9.0g Forward Case [Maximum Deflection = 1.010in, 25.7mm]