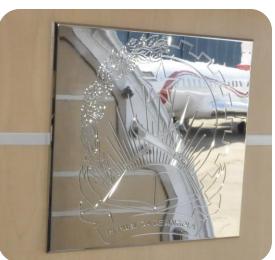

#### SPECIAL orders

Elevating aircraft experience with bespoke special orders, where meticulous attention to detail meets innovation. Imagine custom-made metal plates seamlessly integrated into your aircraft's interior, showcasing both functionality and aesthetics. Our tailor-made drawer inserts not only optimize storage but also reflect a distinct style. These personalized touches redefine luxury in aviation, making every journey a testament to exclusivity and sophistication.