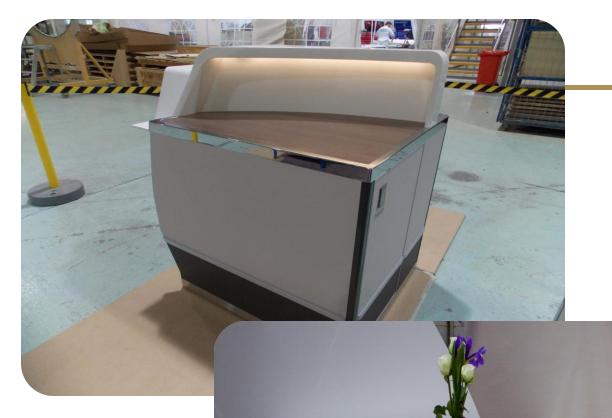

190 stowage units







Manufacture of AIRBUS A330 G10 galley unit











Lavatory upgrade for major European airline











Recognizing the crucial role that a well-rested crew plays in ensuring safe and efficient flight operations, we have crafted an oasis in the sky that seamlessly blends comfort, functionality, and simple, but comfortable design.





Completed interior for Head of State Voyager - AIRBUS A330

We offer a unique opportunity to create a full interior project for any type of aircraft, starting from a blank canvas.

Our seasoned team of designers and craftsmen specialize in transforming concepts into tangible, awe-inspiring realities. Whether it is a modern oasis in the sky or a classic masterpiece, we understand all preferences, lifestyle, and brand identity.





Out-board ottoman unit



# Remove footrest panels (P/N's 2037-151, 2037-169 & 2037-175) to access RH foot fittings First A 02 Aug 2015 L.U.M. Detail N Scale (1 : 4) Parts removed for clarity Breakout through front panel to show wiring cutout Ottoman Installation Zone B

#### **New Builds**

Centre ottoman unit drawing design and 3D CAD model









Centre ottoman unit





Changing room 3D wire frame isometric







Changing Room 3D CAD Model







Changing Room 3D CAD Model





Changing Room Mock-Up



# FRONT VIEW FRONT

### New Builds

Robinson Camera Mount











HELI-ONE Super Puma side ledge and pull-out table









#### SPECIAL orders

Elevating aircraft experience with bespoke special orders, where meticulous attention to detail meets innovation. Imagine custom-made