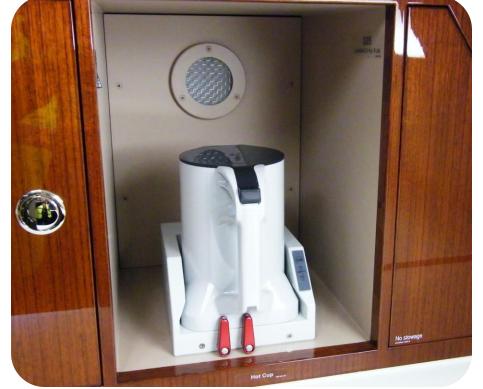

Manufacture of Embraer E190 stowage units

Manufacture of AIRBUS A330 G10 galley unit

Lavatory upgrade for major European airline

Recognizing the crucial role that a well-rested crew plays in ensuring safe and efficient flight operations, we have crafted an oasis in the sky that seamlessly blends comfort, functionality, and simple, but comfortable design.