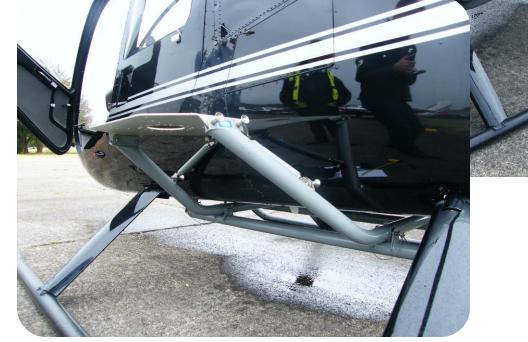

### New Builds

Robinson Camera Mount

HELI-ONE Super Puma side ledge and pull-out table