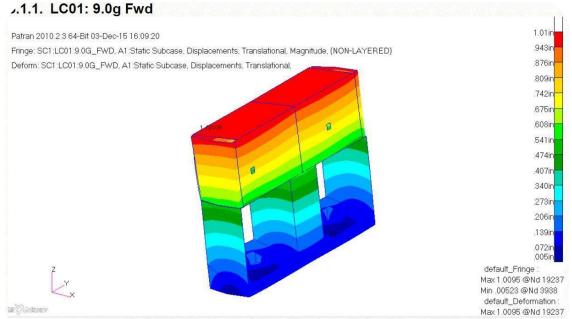

#### **New Builds**

Boeing B767 front row ottoman units / interface with first class seats; full design & EASA certification achieved

Airbus A330 VT19 front row monuments

Figure 7 – LC01: 9.0g Forward Case [Maximum Deflection = 1.010in, 25.7mm]