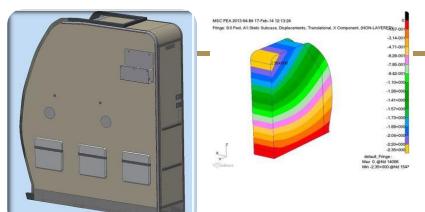

#### **New Builds**

Boeing B767 front row ottoman units / interface with first class seats; full design & EASA certification achieved

Airbus A330 VT19 front row monuments

Figure 7 – LC01: 9.0g Forward Case [Maximum Deflection = 1.010in, 25.7mm]