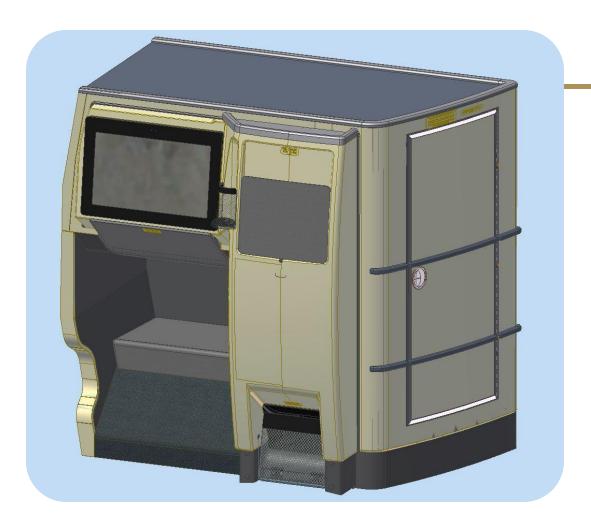

es to solidify its standing as a revered manufacturer of commercial aviation interiors. Notably, our leadership position in refurbishment services in the UK remains unparalleled.





6000 SQ M, BUILDING 510 IN LONDON, UK

#### WE ARE CERTIFIED

EASA Part-145
CAA UK Part-21J

CAA UK Part-145
ISO 9001:2015

CAA UK Part-21G ASA-100



7000 SQ M HANGAR IN KAUNAS, LITHUANIA

#### DESIGN & PRODUCTION CAPABILITIES

Design and Production (of cargo and passenger aircraft cabin interior components)

Engineering Modifications

Other in-house engineering services and customized solutions





**CNC** router | model BPF 2141



**CNC** mill | model VF-2SSYT-EU



**CNC lathe | model ST-20Y-NGC** 



Guillotine | model iSHEAR-B06-3100



Press brake | model iBLEND 3100



Laser | model LM4022GFplus





Boeing B767 front row ottoman units / interface with first class seats; full design & EASA certification achieved







Our commitment to excellence is underscored by our approvals, a testament to our unwavering dedication to quality and safety.



#### **New Builds**

Boeing B767 front row ottoman units / interface with first class seats; full design & EASA certification achieved





Airbus A330 VT19 front row monuments



Figure 7 – LC01: 9.0g Forward Case [Maximum Deflection = 1.010in, 25.7mm]





Airbus A330 VT19 front row monuments







First class composite seat binnacles designed and manufactured for TAS VT10, VT12 and VT15 programs





Airbus narrow body pull-out dogbox/emergency equipment stowage



From inception to flawless execution, every aspect is meticulously oversee