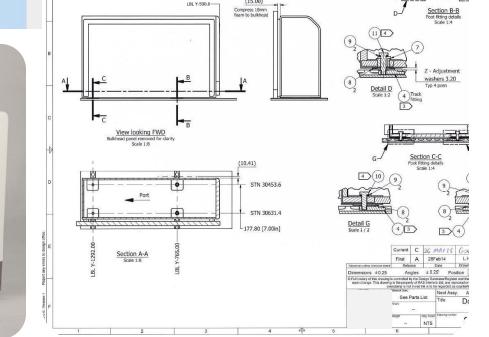

# Remove footrest panels (P/N's 2037-151, 2037-169 & 2037-175) to access RH foot fittings First A 02 Aug 2015 L.U.M. Detail N Scale (1 : 4) Parts removed for clarity Breakout through front panel to show wiring cutout Ottoman Installation Zone B