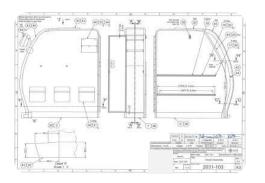

# Remove footrest panels (P/N's 2037-151, 2037-169 & 2037-175) to access RH foot fittings First A 02 Aug 2015 L.U.M. Detail N Scale (1 : 4) Parts removed for clarity Breakout through front panel to show wiring cutout Ottoman Installation Zone B

# FRONT VIEW FRONT