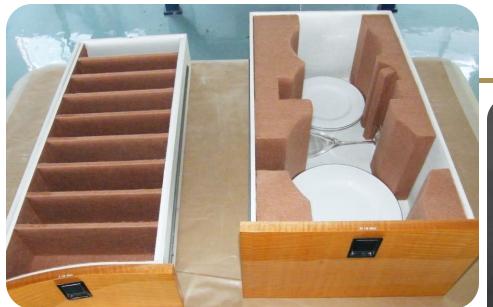

#### SPECIAL orders

Elevating aircraft experience with bespoke special orders, where meticulous attention to detail meets innovation. Imagine custom-made metal plates seamlessly integrated into your aircraft's interior, showcasing both functionality and aesthetics. Our tailor-made drawer inserts not only optimize storage but also reflect a distinct style. These personalized touches redefine luxury in aviation, making every journey a testament to exclusivity and sophistication.